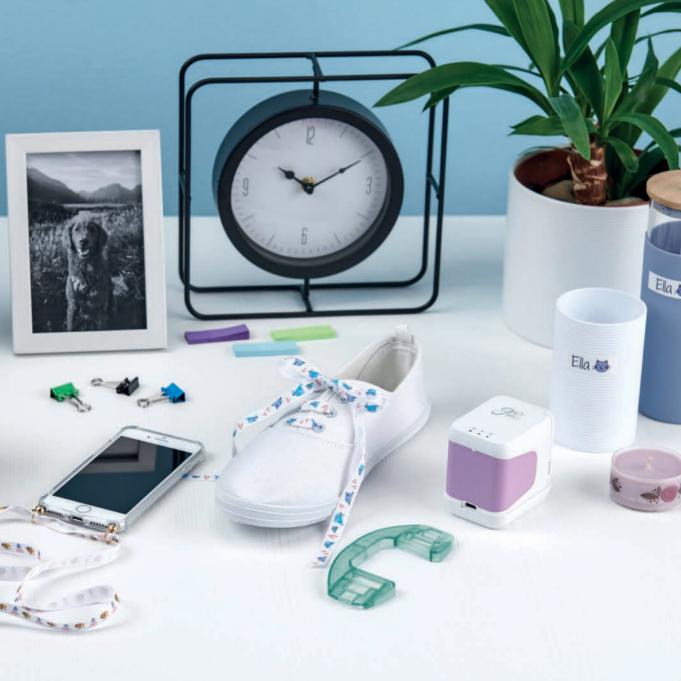

#### Make presents personal

Stand out from others

Expressyour emotions

Brilliant and sharp multi-colour imprints in high resolution

WIFI connect

LED light guide for ideal positioning

Print on

many surfaces

**Portable** and mobile. One of the most compact devices on the market Easy to use design – connect – let´s print

Personalise by changing handle design-label

## Accessories and Consumables

The e-mark®go **Ruler** is the tool of your choice when it comes to perfect imprint positioning, printing on Wristbands, on uneven objects as well as on edges and difficult surfaces in general.

With the **Ribbon Guide** you are able to print on 3 different sizes of ribbons.

**Various consumables** expand the already manifold possibilities for making ordinary things extraordinary. Make your own ribbons, labels, signs, you name it.