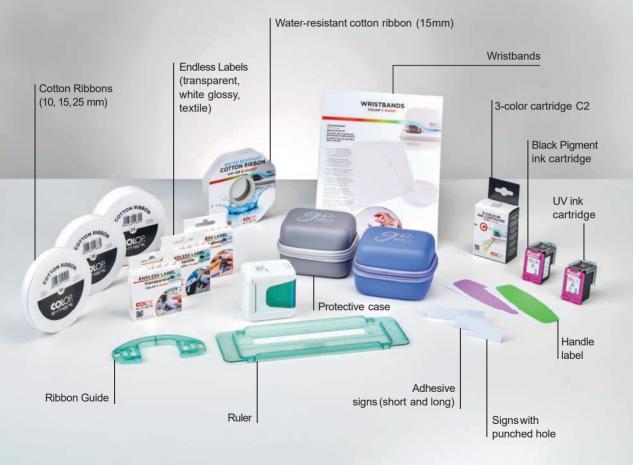

## Accessories and Consumables

The e-mark®go **Ruler** is the tool of your choice when it comes to perfect imprint positioning, printing on Wristbands, on uneven objects as well as on edges and difficult surfaces in general.

With the **Ribbon Guide** you are able to print on 3 different sizes of ribbons.

**Various consumables** expand the already manifold possibilities for making ordinary things extraordinary. Make your own ribbons, labels, signs, you name it.