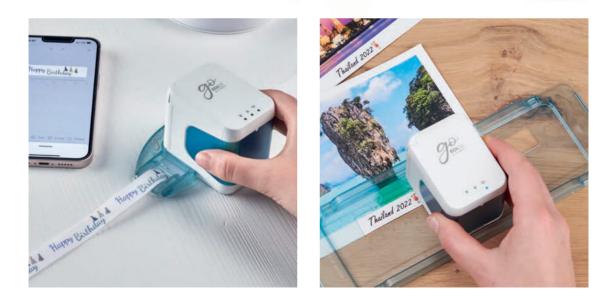

LED light guide for ideal positioning

Print on

many surfaces

**Portable** and mobile. One of the most compact devices on the market Easy to use design – connect – let´s print

Personalise by changing handle design-label

With the **Ribbon Guide** you are able to print on 3 different sizes of ribbons.

**Various consumables** expand the already manifold possibilities for making ordinary things extraordinary. Make your own ribbons, labels, signs, you name it.

Just let's go ...let's print. It is that easy.