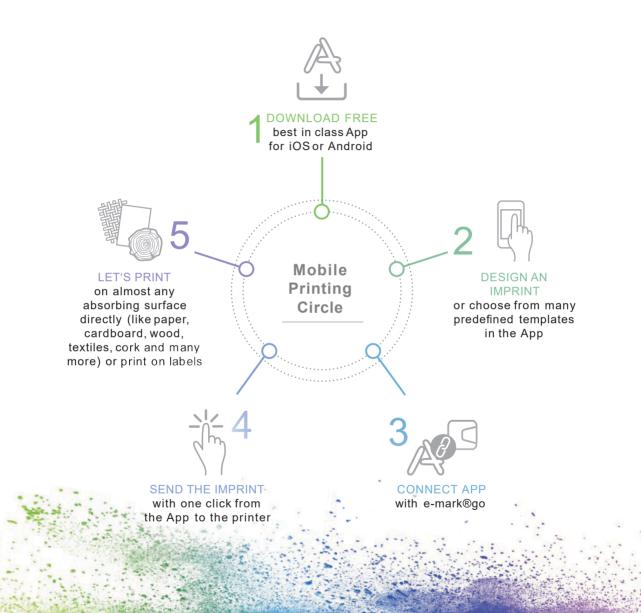

#### Free App for iOS and Android

Just let's go ...let's print. It is that easy.