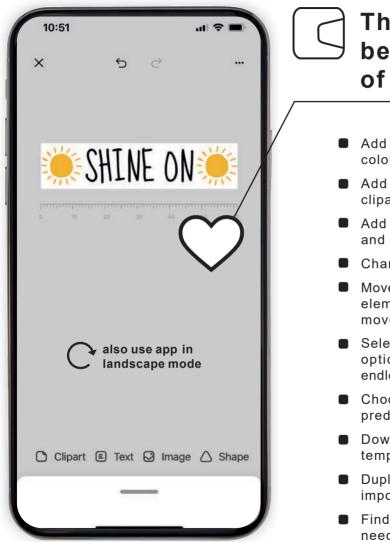

### The editor beating heart of the app

- Add text, change fonts and colours
- Add images (jpg or png) and cliparts
- Add shapes and change fill and line colour
- Change background colours
- Move, scale, rotate, zoom elements just with a movement of your finger
- Select continual marking option to print your motive endlessly
- Choose from many free predefined template designs
- Download additional templates or fonts
- Duplicate, edit, share or import imprint designs easily
- Find a help button in case you need support